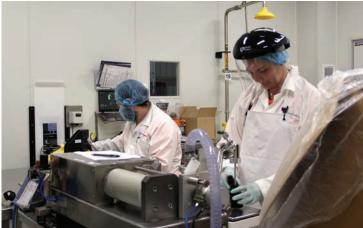

All filling is conducted in a dedicated clean room offering a 4 head filler for bottles from 100ml up to 1L, a single head bottom up filler for bottles from 1L up to 5L, a tube filling machine for tubes from 30ml up to 300ml and a sachet machine.