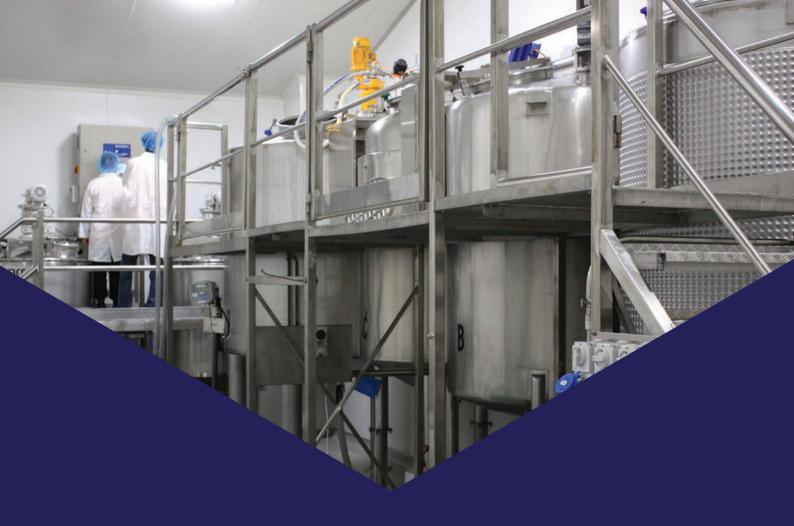

## **Liquid Blending Facility**

The liquid blending facility includes three 3,000L, two 10,000L and one 6,000L tanks with connection to the purified water main for manufacturing of general products.

Several 100L to 600L tanks are also available for premix and pilot batch manufacturing.