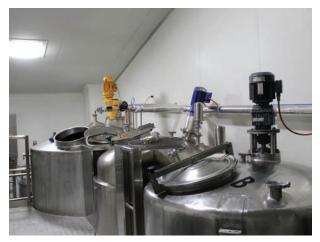

## **Liquid Blending Facility**

The liquid blending facility includes three 3,000L, two 10,000L and one 6,000L tanks with connection to the purified water main for manufacturing of general products.

Several 100L to 600L tanks are also available for premix and pilot batch manufacturing.

## **Cream Mixing Facility**

The cream mixing facility includes two 1,200L tanks and a 120L heated feed tank allowing for the manufacture of topical creams including sunscreens and medicinal products.

The main mixing facility is supported by 150kg and 250kg mixing tanks used for trials and short run requirements.