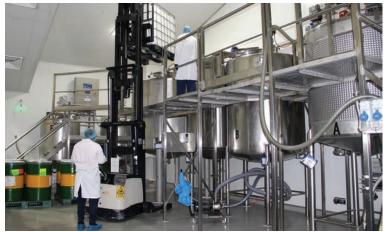

## **Liquid Blending Facility**

The liquid blending facility includes three 3,000L, two 10,000L and one 6,000L tanks with connection to the purified water main for manufacturing of general products.

Several 100L to 600L tanks are also available for premix and pilot batch manufacturing.

## **Cream Mixing Facility**

The cream mixing facility includes two 1,200L tanks and a 120L heated feed tank allowing for the manufacture of topical creams including sunscreens and medicinal products.

The main mixing facility is supported by 150kg and 250kg mixing tanks used for trials and short run requirements.