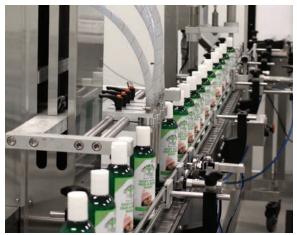

Everything we do is supported by longestablished supplier and distribution networks to ensure we get our clients' products to market, wherever they need to be.

Nowchem Pharma offers liquid blending, cream mixing, sachet, tube and bottle filling with ink jet coders and heat shrink wrapping to support the packing and filling system.

All filling is conducted in a dedicated clean room offering a 4 head filler for bottles from 100ml up to 1L, a single head bottom up filler for bottles from 1L up to 5L, a tube filling machine for tubes from 30ml up to 300ml and a sachet machine.